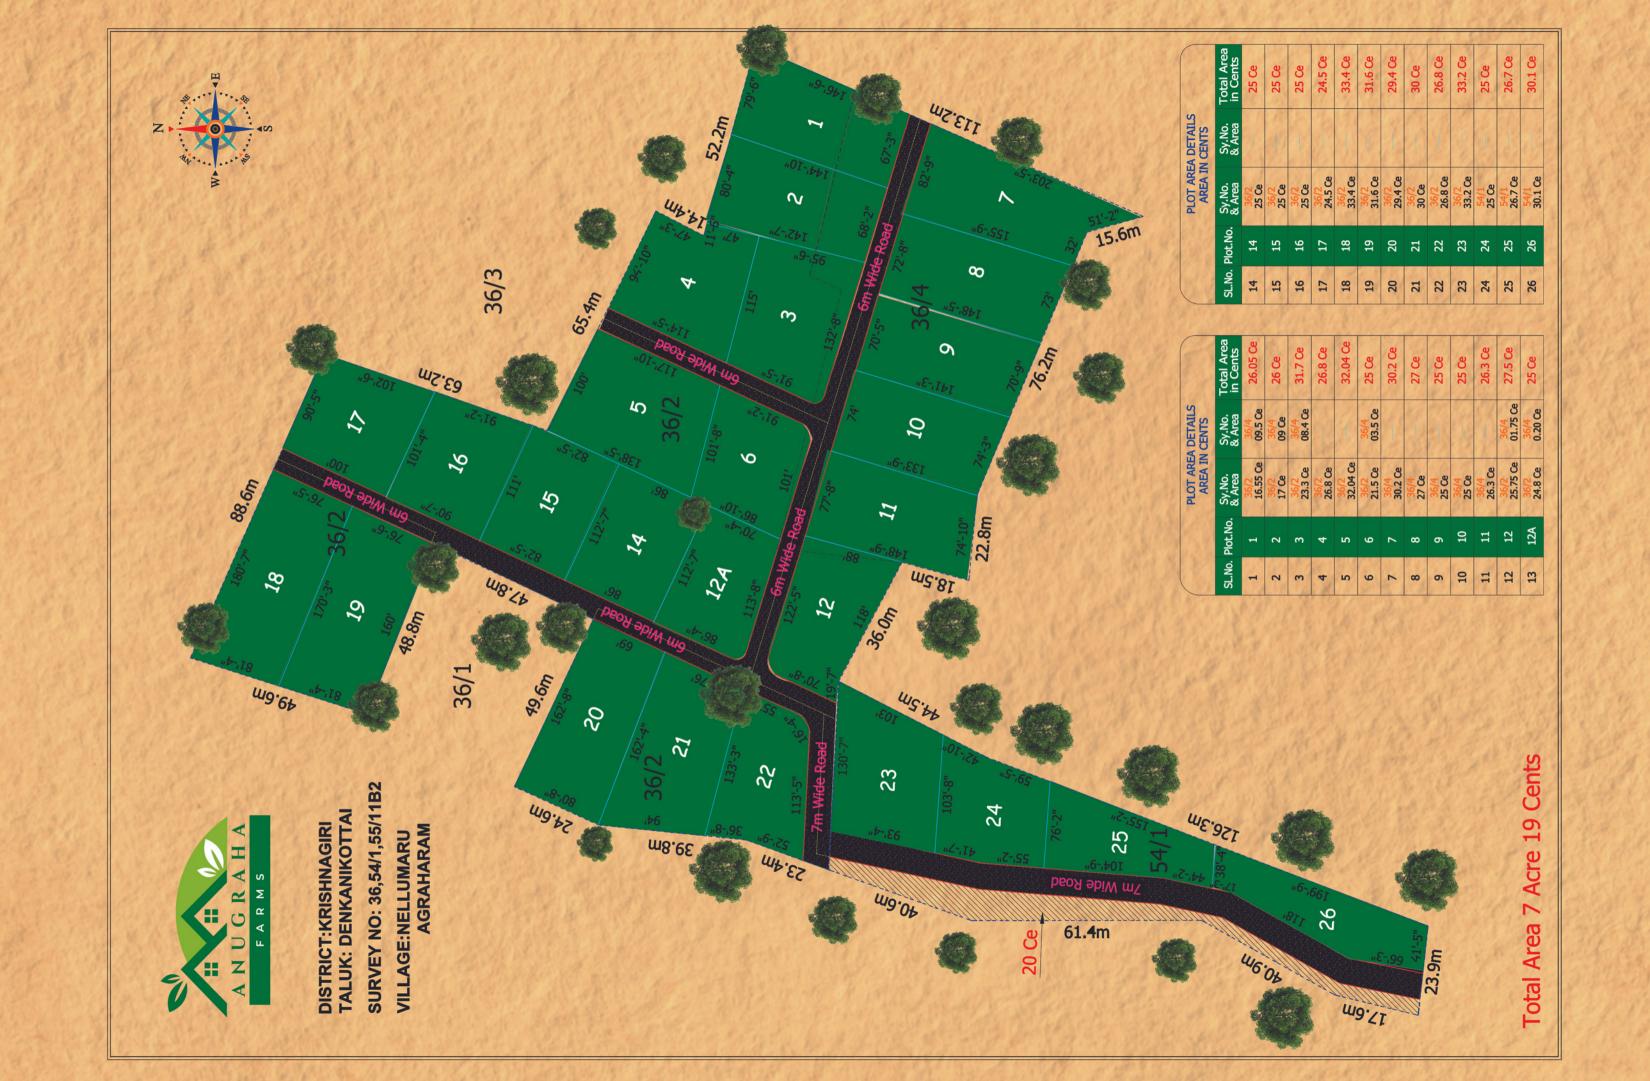

#### **MULTI PLANTATIONS FARMS**

These plantation parcels ranging from 0.25 to 1 acre of farmland, are ready for you with 35 sampling plantations to grow.