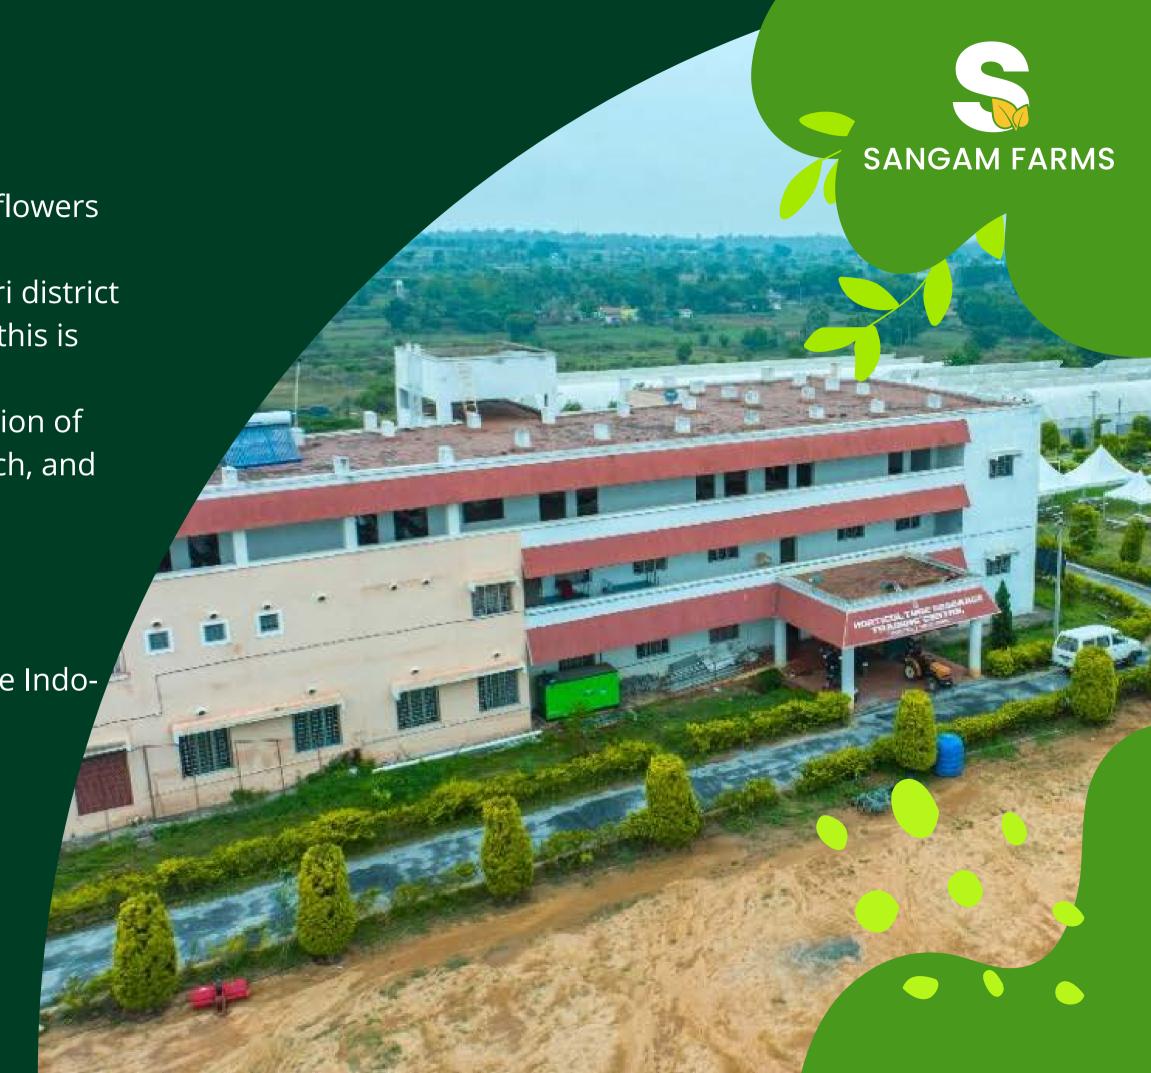

High returns from land appreciation

Earn profits from farm harvests

Hedge against inflation

Tax efficient income

Earn additional Income From Rentals

The perfect holiday home for weekend getaways

India's first Center of Excellence for cut flowers has been opened at Thally, Krishnagiri.

Thally is a town located in the Krishnagiri district of the state of Tamil Nadu in India. And this is also called" Little England ".

This center aims to promote the cultivation of cut flowers and provide training, research, and development facilities to enhance the floriculture industry in the region.

Source TOI Dated: 07/12/2017.

This was the 29th centre of excellence established across the country under the Indo-Israel Partnership.

Its 1 Km away from Sangam farms.