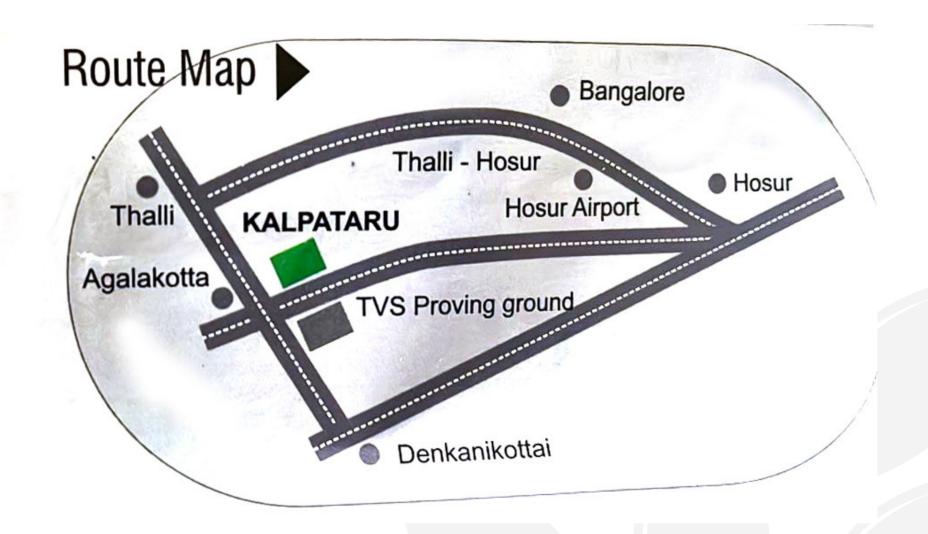

# **Project Location**

- Our farm land is located at Agalakotta village, fully surrounded by number of Hill Stations in Denkanikottai Taluk (Near Hosur).
- This place is located 1000 metre above the sea level.
- Its salubrious weather is reminiscent of English climate.
- Hence it was named as the Little England of India during the British regime.
- Just 1 hour drive from Bangalore Electronic City.

# Near by

Thalli 12 Km
Denkanikottai 12 Km
Hosur Bus stand 30 Km
Hosur Airport 21 Km
Anekal 30 Km
Attibele 37Km
Bommasandra 45KM
Electronic City 50 KM
Hogenakkal 70 KM